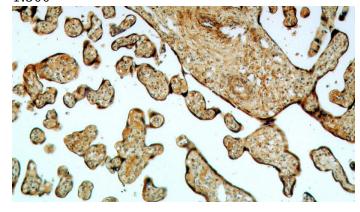

#### **Validations**

human brain tissue were subjected to SDS PAGE followed by western blot with Catalog No:110372(TXNDC12 antibody) at dilution of 1:500

Immunohistochemical of paraffin-embedded human placenta using Catalog No:110372(TXNDC12 antibody) at dilution of 1:50 (under 10x lens)

Immunohistochemical of paraffin-embedded human placenta using Catalog