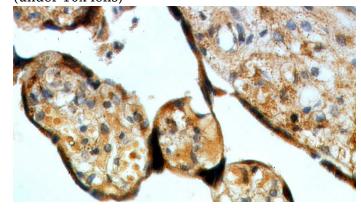

# ERp19 antibody

Catalog Number: 110372

No:110372(TXNDC12 antibody) at dilution of 1:50  $\,$  (under 40x lens)