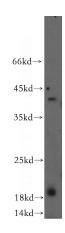

## **Antibody description**

ERp19 Rabbit Polyclonal antibody. Positive WB detected in human brain tissue, human heart tissue, mouse kidney tissue, mouse lung tissue. Positive IHC detected in human placenta tissue, human hepat°Cirrhosis tissue. Observed molecular weight by Western-blot: 20kd,40kd

#### **Validations**

human brain tissue were subjected to SDS PAGE followed by western blot with Catalog No:110372(TXNDC12 antibody) at dilution of 1:500

Immunohistochemical of paraffin-embedded human placenta using Catalog No:110372(TXNDC12 antibody) at dilution of 1:50 (under 10x lens)