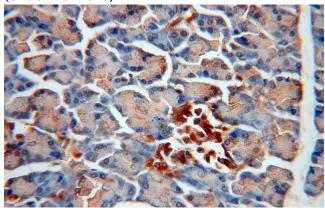

Immunohistochemical of paraffin-embedded human pancreas using Catalog No:110370(ERO1LB antibody) at dilution of 1:100 (under 40x lens)