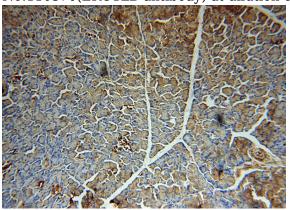

#### **Validations**

human brain tissue were subjected to SDS PAGE followed by western blot with Catalog No:110370(ERO1LB antibody) at dilution of 1:300

Immunohistochemical of paraffin-embedded human pancreas using Catalog No:110370(ERO1LB antibody) at dilution of 1:100 (under 10x lens)