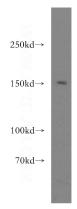

## **ERCC6** antibody

Catalog Number: 110353

**Product name** 

**ERCC6** antibody

**Specificity** 

human, mouse, rat; other species not tested.

**Antibody description** 

ERCC6 Rabbit Polyclonal antibody. Positive WB detected in mouse brain tissue. Observed molecular weight by Western-blot: 150kd

**Dilutions** 

Recommended Dilution:

WB: 1:200-1:1000

**Validations** 

mouse brain tissue were subjected to SDS PAGE followed by western blot with Catalog No:110353(ERCC6 antibody) at dilution of 1:500