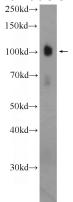

## EPB41L1 antibody

Catalog Number: 110344

**Product name** 

EPB41L1 antibody

**Specificity** 

Human, Mouse, Rat; other species not tested.

**Antibody description** 

EPB41L1 Rabbit Polyclonal antibody. Positive WB detected in mouse brain tissue. Observed molecular weight by Western-blot: 100-130 kDa

## **Validations**

mouse brain tissue were subjected to SDS PAGE followed by western blot with Catalog No:110344(EPB41L1 Antibody) at dilution of 1:600