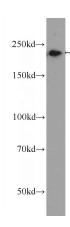

Antibody description

Envoplakin Rabbit Polyclonal antibody. Positive WB detected in A431 cells. Observed molecular weight by Western-blot: 210 kDa

**Preparation** 

This antibody was obtained by immunization of Envoplakin recombinant protein (Accession Number: NM\_001988). Purification method: Antigen affinity purified.

## **Validations**

A431 cells were subjected to SDS PAGE followed by western blot with Catalog No:110338(EVPL Antibody) at dilution of 1:300