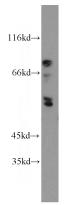

## **ENTPD8** antibody

Catalog Number: 110337

**Product name** 

**ENTPD8** antibody

**Specificity** 

human; other species not tested.

**Antibody description** 

ENTPD8 Rabbit Polyclonal antibody. Positive WB detected in HepG2 cells. Observed molecular weight by Western-blot: 75kd,54kd

## **Validations**

HepG2 cells were subjected to SDS PAGE followed by western blot with Catalog No:110337(ENTPD8 antibody) at dilution of 1:1000