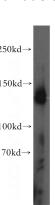

#### Antibody description

Entactin Rabbit Polyclonal antibody. Positive WB detected in human placenta tissue, mouse heart tissue. Positive IP detected in human placenta tissue. Observed molecular weight by Westernblot: 136 kDa

## Validations

human placenta tissue were subjected to SDS PAGE followed by western blot with Catalog No:110329(NID1 antibody) at dilution of 1:200

IP Result of anti-NID1 (IP:Catalog No:110329, 4ug; Detection:Catalog No:110329 1:200) with human placenta tissue lysate 4000ug.