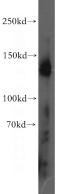

#### Antibody description

Entactin Rabbit Polyclonal antibody. Positive WB detected in human placenta tissue, mouse heart tissue. Positive IP detected in human placenta tissue. Observed molecular weight by Westernblot: 136 kDa

## Validations

human placenta tissue were subjected to SDS PAGE followed by western blot with Catalog No:110329(NID1 antibody) at dilution of 1:200

IP Result of anti-NID1 (IP:Catalog No:110329, 4ug; Detection:Catalog No:110329 1:200) with human placenta tissue lysate 4000ug.