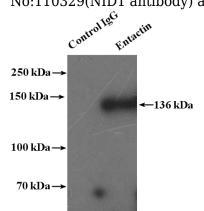

#### Antibody description

Entactin Rabbit Polyclonal antibody. Positive WB detected in human placenta tissue, mouse heart tissue. Positive IP detected in human placenta tissue. Observed molecular weight by Westernblot: 136 kDa

## Validations

human placenta tissue were subjected to SDS PAGE followed by western blot with Catalog No:110329(NID1 antibody) at dilution of 1:200

IP Result of anti-NID1 (IP:Catalog No:110329, 4ug; Detection:Catalog No:110329 1:200) with human placenta tissue lysate 4000ug.