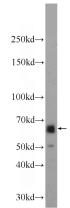

## **EEPD1** antibody

Catalog Number: 110318

Product name

EEPD1 antibody

**Specificity** 

Human, Mouse; other species not tested.

**Antibody description** 

EEPD1 Rabbit Polyclonal antibody. Positive WB detected in COLO 320 cells, mouse stomach tissue. Observed molecular weight by Westernblot: 63 kDa

**Dilutions** 

Recommended Dilution:

WB: 1:200-1:2000

**Validations** 

COLO 320 cells were subjected to SDS PAGE followed by western blot with Catalog No:110318(EEPD1 Antibody) at dilution of 1:600

mouse stomach tissue were subjected to SDS PAGE followed by western blot with Catalog No:110318(EEPD1 Antibody) at dilution of 1:600