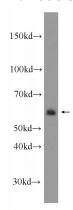

## **EEPD1** antibody

Catalog Number: 110318

Product name

EEPD1 antibody

**Specificity** 

Human, Mouse; other species not tested.

**Antibody description** 

EEPD1 Rabbit Polyclonal antibody. Positive WB detected in COLO 320 cells, mouse stomach tissue. Observed molecular weight by Westernblot: 63 kDa

**Dilutions** 

Recommended Dilution:

WB: 1:200-1:2000

**Validations** 

COLO 320 cells were subjected to SDS PAGE followed by western blot with Catalog No:110318(EEPD1 Antibody) at dilution of 1:600

mouse stomach tissue were subjected to SDS PAGE followed by western blot with Catalog No:110318(EEPD1 Antibody) at dilution of 1:600