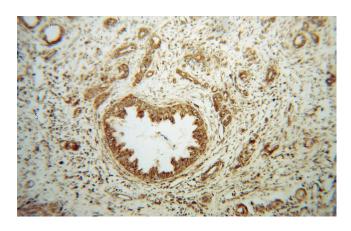

## **Validations**

Immunohistochemical of paraffin-embedded human pancreas cancer using Catalog No:110314(EEF1D antibody) at dilution of 1:100 (under 10x lens)

Immunohistochemical of paraffin-embedded human pancreas cancer using Catalog No:110314(EEF1D antibody) at dilution of 1:100 (under 40x lens)