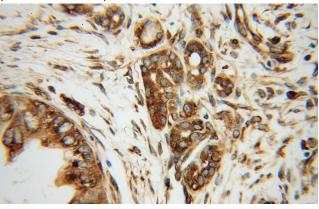

## **Validations**

Immunohistochemical of paraffin-embedded human pancreas cancer using Catalog No:110314(EEF1D antibody) at dilution of 1:100 (under 10x lens)

Immunohistochemical of paraffin-embedded human pancreas cancer using Catalog No:110314(EEF1D antibody) at dilution of 1:100 (under 40x lens)