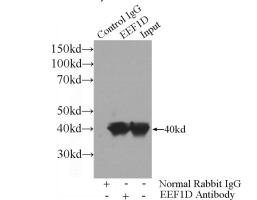

IP Result of anti-EEF1D (IP:Catalog No:110314,

## **EEF1D antibody**

Catalog Number: 110314

3ug; Detection:Catalog No:110314 1:300) with

HeLa cells lysate 1200ug.