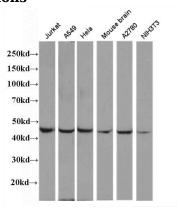

# **Antibody description**

EDG2 Rabbit Polyclonal antibody. Positive WB detected in Jurkat cells, A375 cells, HeLa cells, mouse brain tissue. Observed molecular weight by Western-blot: 41-50 kDa

#### **Validations**

WB result of anti-LPAR1 (Catalog No:,1:1,000).

Jurkat cells were subjected to SDS PAGE followed by western blot with Catalog No:110303(LPAR1,EDG2 antibody) at dilution of 1:1000