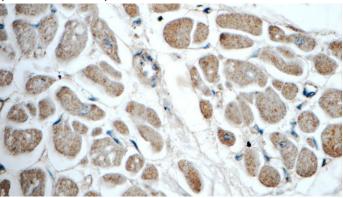

# Formulation

PBS with 0.1% sodium azide and 50% glycerol pH 7.3.

## Storage

Store at -20°C. DO NOT ALIQUOT

#### Clonality

Polyclonal

## Ig Type

Rabbit IgG

## Applications

ELISA, IHC, WB

#### Dilutions

Recommended Dilution:

WB: 1:200-1:1000

## IHC: 1:20-1:200

## Validations

| 50 kDa→ |   |   |  |  |
|---------|---|---|--|--|
| 00 kDa→ |   |   |  |  |
| 70 kDa→ |   |   |  |  |
|         |   |   |  |  |
| 50 kDa→ |   |   |  |  |
| 40 kDa→ | • | ← |  |  |
| 30 kDa→ |   |   |  |  |
| 20 kDa→ |   |   |  |  |

mouse liver tissue were subjected to SDS PAGE followed by western blot with Catalog No:110297(EDA Antibody) at dilution of 1:100



Immunohistochemistry of paraffin-embedded human heart tissue slide using Catalog No:110297(EDA Antibody) at dilution of 1:50 (under 10x lens)



Immunohistochemistry of paraffin-embedded human heart tissue slide using Catalog No:110297(EDA Antibody) at dilution of 1:50

# EDA antibody

Catalog Number: 110297



(under 40x lens)