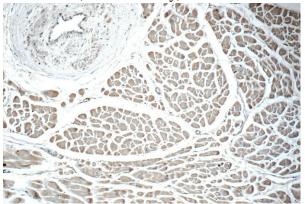

mouse liver tissue were subjected to SDS PAGE followed by western blot with Catalog No:110297(EDA Antibody) at dilution of 1:100

Immunohistochemistry of paraffin-embedded human heart tissue slide using Catalog No:110297(EDA Antibody) at dilution of 1:50 (under 10x lens)

Immunohistochemistry of paraffin-embedded human heart tissue slide using Catalog No:110297(EDA Antibody) at dilution of 1:50