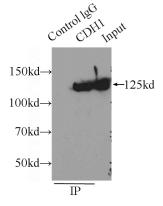

IP Result of anti-E-cadherin (IP:Catalog No:110288, 3ug; Detection:Catalog No:110288 1:1000) with A431 cells lysate 3000ug.

Immunofluorescent analysis of A431 cells using Catalog No:110288(E-cadherin Antibody) at dilution of 1:25 and Alexa Fluor 488-congugated AffiniPure Goat Anti-Rabbit IgG(H+L)