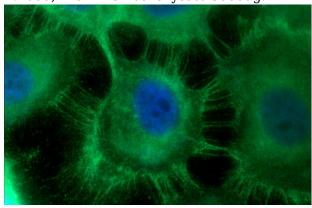

IP Result of anti-E-cadherin (IP:Catalog No:110288, 3ug; Detection:Catalog No:110288 1:1000) with A431 cells lysate 3000ug.

Immunofluorescent analysis of A431 cells using Catalog No:110288(E-cadherin Antibody) at dilution of 1:25 and Alexa Fluor 488-congugated AffiniPure Goat Anti-Rabbit IgG(H+L)