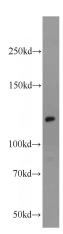

## **Antibody description**

E-cadherin Rabbit Polyclonal antibody. Positive IP detected in A431 cells. Positive WB detected in mouse testis tissue, A431 cells, DU 145 cells, MCF7 cells, PC-3 cells. Positive FC detected in HepG2 cells. Positive IHC detected in human skin tissue, human breast cancer tissue, human colon tissue, human hepat°Cirrhosis tissue, human liver cancer tissue, mouse liver tissue. Positive IF detected in A431 cells. Observed molecular weight by Western-blot: 125 kDa

#### **Validations**

mouse testis tissue were subjected to SDS PAGE followed by western blot with Catalog No:110288(E-cadherin antibody) at dilution of 1:1000

Immunohistochemical of paraffin-embedded human skin using Catalog No:110288(E-cadherin antibody) at dilution of 1:50 (under 40x lens)