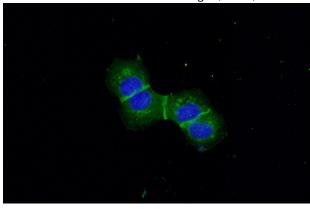

Immunofluorescent analysis of (-20°C Ethanol) fixed A431 cells using Catalog No:110288(E-cadherin Antibody) at dilution of 1:50 and Alexa Fluor 488-congugated AffiniPure Goat Anti-Rabbit IgG(H+L)