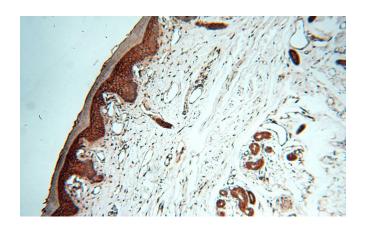

# E-cadherin antibody

Catalog Number: 110288

Immunohistochemical of paraffin-embedded human skin using Catalog No:110288(E-cadherin antibody) at dilution of 1:50 (under 10x lens)

1X10^6 HepG2 cells were stained with .2ug E-cadherin antibody (Catalog No:110288, red) and control antibody (blue). Fixed with 90% MeOH blocked with 3% BSA (30 min). Alexa Fluor 488-congugated AffiniPure Goat Anti-Rabbit IgG(H+L) with dilution 1:1000.