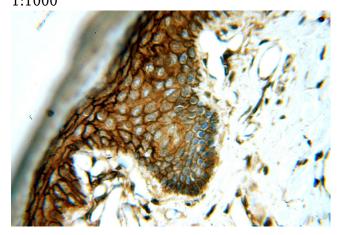

#### **Validations**

mouse testis tissue were subjected to SDS PAGE followed by western blot with Catalog No:110288(E-cadherin antibody) at dilution of 1:1000

Immunohistochemical of paraffin-embedded human skin using Catalog No:110288(E-cadherin antibody) at dilution of 1:50 (under 40x lens)