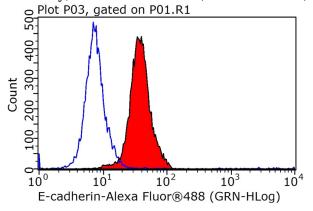

# E-cadherin antibody

Catalog Number: 110288

Immunohistochemical of paraffin-embedded human skin using Catalog No:110288(E-cadherin antibody) at dilution of 1:50 (under 10x lens)

1X10^6 HepG2 cells were stained with .2ug E-cadherin antibody (Catalog No:110288, red) and control antibody (blue). Fixed with 90% MeOH blocked with 3% BSA (30 min). Alexa Fluor 488-congugated AffiniPure Goat Anti-Rabbit IgG(H+L) with dilution 1:1000.