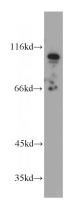

## **ELF1 antibody**

Catalog Number: 110275

**Product name** 

ELF1 antibody

**Specificity** 

human; other species not tested.

**Antibody description** 

ELF1 Rabbit Polyclonal antibody. Positive WB detected in A431 cells, Jurkat cells, K-562 cells. Observed molecular weight by Western-blot: 70-95kd

## **Validations**

A431 cells were subjected to SDS PAGE followed by western blot with Catalog No:110275(ELF1 antibody) at dilution of 1:100