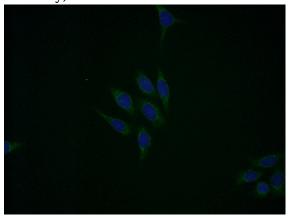

Immunofluorescent analysis of HeLa cells using Catalog No:110267(EIF5A Antibody) at dilution of 1:50 and Alexa Fluor 488-congugated AffiniPure Goat Anti-Rabbit IgG(H+L)