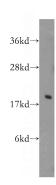

## **Antibody description**

EIF5A Rabbit Polyclonal antibody. Positive IF detected in HeLa cells. Positive WB detected in HeLa cells. Observed molecular weight by Western-blot: 18 kDa

## **Dilutions**

Recommended Dilution:

WB: 1:200-1:2000

IF: 1:20-1:200 **Validations** 

HeLa cells were subjected to SDS PAGE followed by western blot with Catalog No:110267(EIF5A antibody) at dilution of 1:400