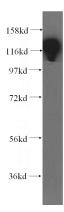

# **Antibody description**

EMILIN1 Rabbit Polyclonal antibody. Positive IHC detected in human ovary tumor. Positive WB detected in human kidney tissue, human brain tissue, human placenta tissue. Observed molecular weight by Western-blot: 120kd

#### **Validations**

human kidney tissue were subjected to SDS PAGE followed by western blot with Catalog No:110239(EMILIN1 antibody) at dilution of 1:300

Immunohistochemical of paraffin-embedded human ovary tumor using Catalog No:110239(EMILIN1 antibody) at dilution of 1:100 (under 10x lens)