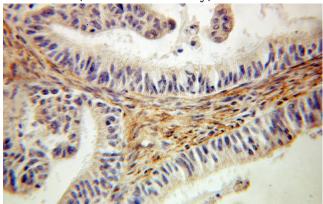

# **Antibody description**

EMILIN1 Rabbit Polyclonal antibody. Positive IHC detected in human ovary tumor. Positive WB detected in human kidney tissue, human brain tissue, human placenta tissue. Observed molecular weight by Western-blot: 120kd

#### **Validations**

human kidney tissue were subjected to SDS PAGE followed by western blot with Catalog No:110239(EMILIN1 antibody) at dilution of 1:300

Immunohistochemical of paraffin-embedded human ovary tumor using Catalog No:110239(EMILIN1 antibody) at dilution of 1:100 (under 10x lens)