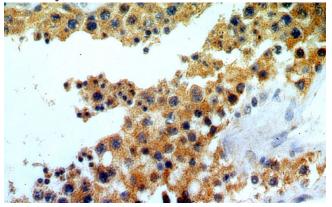

## Antibody description

ELOVL2 Rabbit Polyclonal antibody. Positive IHC detected in human testis tissue, human hepat°Cirrhosis tissue.

#### Validations

Immunohistochemical of paraffin-embedded human testis using Catalog No:110230(ELOVL2 antibody) at dilution of 1:50 (under 10x lens)

Immunohistochemical of paraffin-embedded human testis using Catalog No:110230(ELOVL2 antibody) at dilution of 1:50 (under 40x lens)