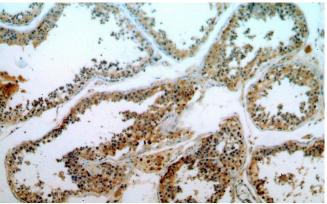

## Antibody description

ELOVL2 Rabbit Polyclonal antibody. Positive IHC detected in human testis tissue, human hepat°Cirrhosis tissue.

#### Validations

Immunohistochemical of paraffin-embedded human testis using Catalog No:110230(ELOVL2 antibody) at dilution of 1:50 (under 10x lens)

Immunohistochemical of paraffin-embedded human testis using Catalog No:110230(ELOVL2 antibody) at dilution of 1:50 (under 40x lens)