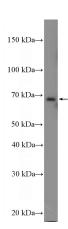

**Antibody description** 

EHHADH Rabbit Polyclonal antibody. Positive WB detected in HepG2 cells, mouse liver tissue, SMMC-7721 cells. Observed molecular weight by Western-blot: 69 kDa

**Preparation** 

This antibody was obtained by immunization of EHHADH recombinant protein (Accession Number: NM\_001966). Purification method: Antigen affinity purified.

**Applications** 

ELISA, WB

**Dilutions** 

Recommended Dilution: WB: 1:1000-1:10000

**Validations** 

HepG2 cells were subjected to SDS PAGE followed by western blot with Catalog No:110227(EHHADH Antibody) at dilution of 1:2000