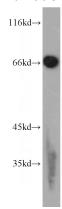

## **EGR1** antibody

Catalog Number: 110219

Product name

EGR1 antibody

**Specificity** 

human, mouse; other species not tested.

**Antibody description** 

EGR1 Rabbit Polyclonal antibody. Positive WB detected in RAW 264.7 cells, Jurkat cells. Observed molecular weight by Western-blot: 68-70 kDa

## **Validations**

RAW264.7 cells were subjected to SDS PAGE followed by western blot with Catalog No:110219(EGR1 antibody) at dilution of 1:800