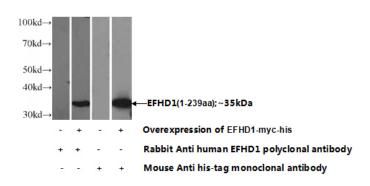

# **Antibody description**

EFHD1 Rabbit Polyclonal antibody. Positive IHC detected in human kidney tissue. Positive WB detected in Transfected HEK-293 cells. Observed molecular weight by Western-blot: 35 kDa

# IHC: 1:20-1:200 **Validations**

Transfected HEK-293 cells were subjected to SDS PAGE followed by western blot with Catalog No:110209(EFHD1 Antibody) at dilution of 1:1000

Immunohistochemistry of paraffin-embedded human kidney tissue slide using Catalog No:110209(EFHD1 Antibody) at dilution of 1:50 (under 10x lens)