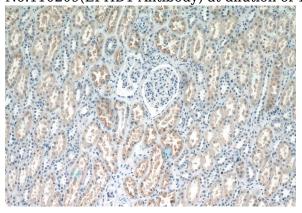

# IHC: 1:20-1:200 **Validations**

Transfected HEK-293 cells were subjected to SDS PAGE followed by western blot with Catalog No:110209(EFHD1 Antibody) at dilution of 1:1000

Immunohistochemistry of paraffin-embedded human kidney tissue slide using Catalog No:110209(EFHD1 Antibody) at dilution of 1:50 (under 10x lens)