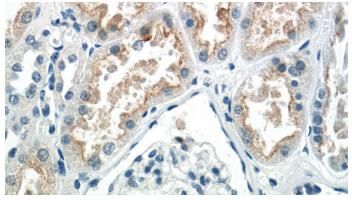

Immunohistochemistry of paraffin-embedded human kidney tissue slide using Catalog No:110209(EFHD1 Antibody) at dilution of 1:50 (under 40x lens)