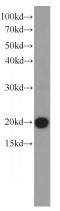

#### **Antibody description**

EIF1AY Rabbit Polyclonal antibody. Positive WB detected in MCF7 cells, HEK-293 cells. Positive IHC detected in human prostate cancer tissue. Positive IF detected in MCF-7 cells. Observed molecular weight by Western-blot: 16-20 kDa

## Validations

MCF7 cells were subjected to SDS PAGE followed by western blot with Catalog No:110176(EIF1AY antibody) at dilution of 1:800

Immunohistochemical of paraffin-embedded human prostate cancer using Catalog No:110176(EIF1AY antibody) at dilution of 1:50 (under 10x lens)