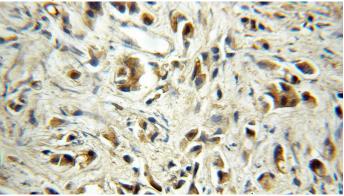

#### **Antibody description**

EIF1AY Rabbit Polyclonal antibody. Positive WB detected in MCF7 cells, HEK-293 cells. Positive IHC detected in human prostate cancer tissue. Positive IF detected in MCF-7 cells. Observed molecular weight by Western-blot: 16-20 kDa

## Validations

MCF7 cells were subjected to SDS PAGE followed by western blot with Catalog No:110176(EIF1AY antibody) at dilution of 1:800

Immunohistochemical of paraffin-embedded human prostate cancer using Catalog No:110176(EIF1AY antibody) at dilution of 1:50 (under 10x lens)