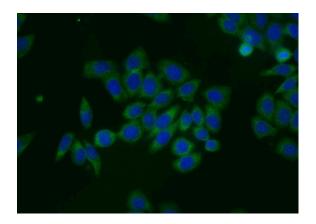

#### **Antibody description**

EIF1AY Rabbit Polyclonal antibody. Positive WB detected in MCF7 cells, HEK-293 cells. Positive IHC detected in human prostate cancer tissue. Positive IF detected in MCF-7 cells. Observed molecular weight by Western-blot: 16-20 kDa

# **EIF1AY antibody**

Catalog Number: 110176

Immunofluorescent analysis of MCF-7 cells using Catalog No:110176(EIF1AY Antibody) at dilution of 1:50 and Alexa Fluor 488-congugated AffiniPure Goat Anti-Rabbit IgG(H+L)