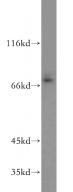

#### **Antibody description**

EAAT4 Rabbit Polyclonal antibody. Positive WB detected in A375 cells. Observed molecular weight by Western-blot: 60-70 kDa

### Validations

A375 cells were subjected to SDS PAGE followed by western blot with Catalog No:110160(SLC1A6 antibody) at dilution of 1:300