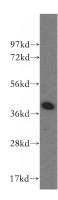

## **DYNC2LI1** antibody

Catalog Number: 110139

Product name

DYNC2LI1 antibody

**Specificity** 

Human, Mouse, Rat; other species not tested.

**Antibody description** 

DYNC2LI1 Rabbit Polyclonal antibody. Positive WB detected in human liver tissue, human kidney tissue. Observed molecular weight by Westernblot: 40 kDa

## **Validations**

human liver tissue were subjected to SDS PAGE followed by western blot with Catalog No:110139(DYNC2LI1 antibody) at dilution of 1:500