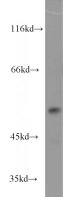

#### **Antibody description**

DUS1L Rabbit Polyclonal antibody. Positive WB detected in Jurkat cells. Observed molecular weight by Western-blot: 53kd

## Validations

Jurkat cells were subjected to SDS PAGE followed by western blot with Catalog No:110111(DUS1L antibody) at dilution of 1:1500