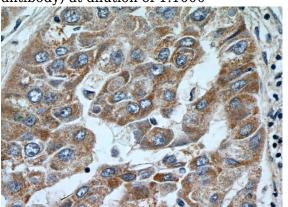

Immunohistochemistry of paraffin-embedded human liver cancer tissue slide using Catalog No:110060(DBH Antibody) at dilution of 1:100 (under 40x lens).

Immunofluorescent analysis of HepG2 cells using