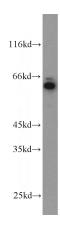

**Dilutions** 

Recommended Dilution:

WB: 1:500-1:5000

IHC: 1:50-1:500

IF: 1:10-1:100

**Validations** 

HepG2 cells were subjected to SDS PAGE followed by western blot with Catalog No:110060(DBH antibody) at dilution of 1:1000