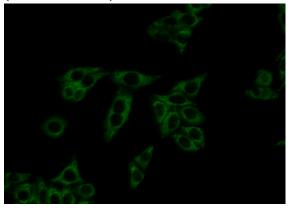

Immunohistochemistry of paraffin-embedded human liver cancer tissue slide using Catalog No:110060(DBH Antibody) at dilution of 1:100 (under 40x lens).

Immunofluorescent analysis of HepG2 cells using

## **Dopamine beta Hydroxylase antibody**

Catalog Number: 110060

Catalog No:110060(DBH Antibody) at dilution of

1:25 and Alexa Fluor 488-congugated AffiniPure Goat Anti-Rabbit IgG(H+L)