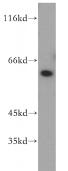

## **Antibody description**

DOK1 Rabbit Polyclonal antibody. Positive WB detected in K-562 cells. Observed molecular weight by Western-blot: 62 kDa

# Validations

K-562 cells were subjected to SDS PAGE followed by western blot with Catalog No:110049(DOK1 antibody) at dilution of 1:400