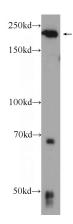

**Antibody description** 

DOCK6 Rabbit Polyclonal antibody. Positive WB detected in COLO 320 cells. Observed molecular weight by Western-blot: 230 kDa

**Preparation** 

This antibody was obtained by immunization of D°CK6 recombinant protein (Accession Number: NM\_020812). Purification method: Antigen affinity purified.

**Applications** 

ELISA, WB

**Dilutions** 

Recommended Dilution: WB: 1:200-1:1000

**Validations** 

COLO 320 cells were subjected to SDS PAGE followed by western blot with Catalog No:110045(DocK6 Antibody) at dilution of 1:300