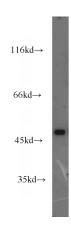

**Antibody description** 

DRD1 Rabbit Polyclonal antibody. Positive WB detected in SH-SY5Y cells. Observed molecular weight by Western-blot: 50 kDa

**Preparation** 

This antibody was obtained by immunization of DRD1 recombinant protein (Accession Number: NM\_000794). Purification method: Antigen affinity purified.

**Applications** 

ELISA, WB

**Dilutions** 

Recommended Dilution: WB: 1:500-1:5000

**Validations** 

SH-SY5Y cells were subjected to SDS PAGE followed by western blot with Catalog No:110015(DRD1 antibody) at dilution of 1:1000