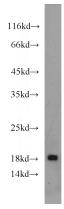

## **DR3** antibody

Catalog Number: 110011

**Product name** 

DR3 antibody

**Specificity** 

Human, Mouse; other species not tested.

**Antibody description** 

DR3 Rabbit Polyclonal antibody. Positive WB detected in PC-3 cells, mouse spleen tissue, mouse thymus tissue. Observed molecular weight by Western-blot: 17-20 kDa

**Dilutions** 

**Recommended Dilution:** 

WB: 1:200-1:2000

**Validations** 

PC-3 cells were subjected to SDS PAGE followed by western blot with Catalog No:110011(TNFRSF25 antibody) at dilution of 1:600