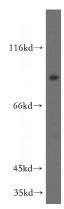

## **Antibody description**

DLL1-Specific Rabbit Polyclonal antibody. Positive WB detected in human placenta tissue, mouse lung tissue. Observed molecular weight by Western-blot: 80 kDa

#### **Validations**

human placenta tissue were subjected to SDS PAGE followed by western blot with Catalog No:109996(DLL1-Specific antibody) at dilution of 1:300