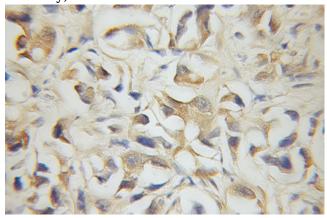

## **Antibody description**

DLEU1 Rabbit Polyclonal antibody. Positive WB detected in K-562 cells. Positive IHC detected in human prostate cancer. Observed molecular weight by Western-blot: 27-30kd

Immunohistochemical of paraffin-embedded human prostate cancer using Catalog No:109989(DLEU1 antibody) at dilution of 1:50 (under 40x lens)