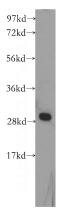

## **Antibody description**

DLEU1 Rabbit Polyclonal antibody. Positive WB detected in K-562 cells. Positive IHC detected in human prostate cancer. Observed molecular weight by Western-blot: 27-30kd

### **Dilutions**

Recommended Dilution:

WB: 1:200-1:2000

IHC: 1:20-1:200 **Validations** 

K-562 cells were subjected to SDS PAGE followed by western blot with Catalog No:109989(DLEU1 antibody) at dilution of 1:500