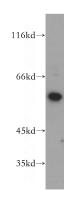

# **Antibody description**

DGKE Rabbit Polyclonal antibody. Positive IHC detected in human prostate cancer tissue. Positive WB detected in HEK-293 cells, human brain tissue. Observed molecular weight by Westernblot: 60-64kd

#### **Validations**

HEK-293 cells were subjected to SDS PAGE followed by western blot with Catalog No:109911(DGKE antibody) at dilution of 1:400

Immunohistochemical of paraffin-embedded human prostate cancer using Catalog No:109911(DGKE antibody) at dilution of 1:50 (under 10x lens)