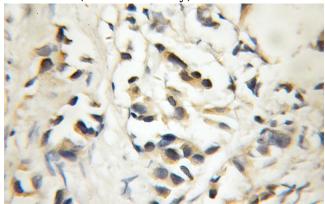

# **Antibody description**

DGKE Rabbit Polyclonal antibody. Positive IHC detected in human prostate cancer tissue. Positive WB detected in HEK-293 cells, human brain tissue. Observed molecular weight by Westernblot: 60-64kd

#### **Validations**

HEK-293 cells were subjected to SDS PAGE followed by western blot with Catalog No:109911(DGKE antibody) at dilution of 1:400

Immunohistochemical of paraffin-embedded human prostate cancer using Catalog No:109911(DGKE antibody) at dilution of 1:50 (under 10x lens)