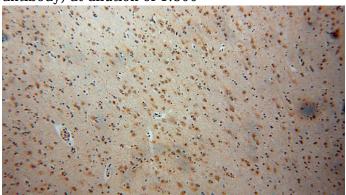

## **Validations**

HeLa cells were subjected to SDS PAGE followed by western blot with Catalog No:109886(DEK antibody) at dilution of 1:800

Immunohistochemical of paraffin-embedded human brain using Catalog No:109886(DEK antibody) at dilution of 1:100 (under 10x lens)