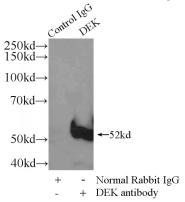

IP Result of anti-DEK (IP:Catalog No:109886, 4ug; Detection:Catalog No:109886 1:500) with HeLa cells lysate 1200ug.