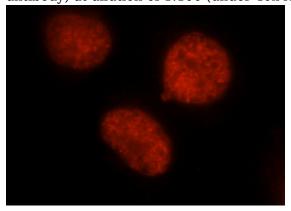

## **DEK antibody**

Catalog Number: 109886

Immunohistochemical of paraffin-embedded human brain using Catalog No:109886(DEK antibody) at dilution of 1:100 (under 40x lens)

Immunofluorescent analysis of Hela cells, using DEK antibody Catalog No:109886 at 1:25 dilution and Rhodamine-labeled goat anti-rabbit IgG (red).