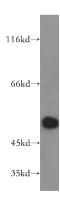

## **Validations**

HeLa cells were subjected to SDS PAGE followed by western blot with Catalog No:109886(DEK antibody) at dilution of 1:800

Immunohistochemical of paraffin-embedded human brain using Catalog No:109886(DEK antibody) at dilution of 1:100 (under 10x lens)