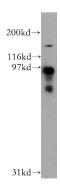

## DCBLD2 antibody

Catalog Number: 109882

**Product name** 

DCBLD2 antibody

**Specificity** 

Human, Mouse, Rat; other species not tested.

**Antibody description** 

DCBLD2 Rabbit Polyclonal antibody. Positive IP detected in HepG2 cells. Positive WB detected in human liver tissue, human brain tissue. Observed molecular weight by Western-blot: 93 kDa,127 kDa

## **Validations**

human liver tissue were subjected to SDS PAGE followed by western blot with Catalog No:109882(DCBLD2 antibody) at dilution of 1:500

IP Result of anti-DCBLD2 (IP:Catalog No:109882, 4ug; Detection:Catalog No:109882 1:500) with HepG2 cells lysate 2400ug.