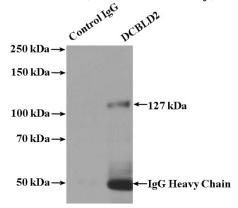

## DCBLD2 antibody

Catalog Number: 109882

**Product name** 

DCBLD2 antibody

**Specificity** 

Human, Mouse, Rat; other species not tested.

**Antibody description** 

DCBLD2 Rabbit Polyclonal antibody. Positive IP detected in HepG2 cells. Positive WB detected in human liver tissue, human brain tissue. Observed molecular weight by Western-blot: 93 kDa,127 kDa

## **Validations**

human liver tissue were subjected to SDS PAGE followed by western blot with Catalog No:109882(DCBLD2 antibody) at dilution of 1:500

IP Result of anti-DCBLD2 (IP:Catalog No:109882, 4ug; Detection:Catalog No:109882 1:500) with HepG2 cells lysate 2400ug.