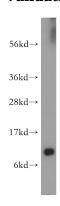

## **DBI** antibody

Catalog Number: 109877

**Product name** 

DBI antibody

**Specificity** 

human, mouse, rat; other species not tested.

**Antibody description** 

DBI Rabbit Polyclonal antibody. Positive WB detected in human liver tissue, human colon tissue. Observed molecular weight by Westernblot: 10kd

**Dilutions** 

Recommended Dilution:

WB: 1:500-1:5000

**Validations** 

human liver tissue were subjected to SDS PAGE followed by western blot with Catalog No:109877(DBI antibody) at dilution of 1:500