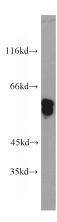

#### **Validations**

A431 cells were subjected to SDS PAGE followed by western blot with Catalog No:109807(KRT6A antibody) at dilution of 1:2000

Immunohistochemistry of paraffin-embedded human lung cancer tissue slide using Catalog No:109807(KRT6A Antibody) at dilution of 1:200 (under 10x lens).