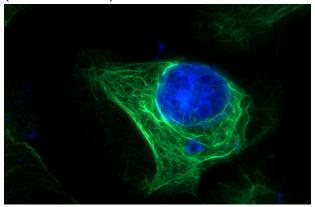

# Cytokeratin 6A antibody

Catalog Number: 109807

Immunohistochemistry of paraffin-embedded human lung cancer tissue slide using Catalog No:109807(KRT6A Antibody) at dilution of 1:200 (under 40x lens).

Immunofluorescent analysis of A431 cells using Catalog No:109807(KRT6A Antibody) at dilution of 1:50 and Alexa Fluor 488-congugated AffiniPure Goat Anti-Rabbit IgG(H+L)