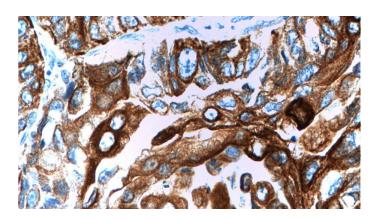

# Cytokeratin 6A antibody

Catalog Number: 109807

Immunohistochemistry of paraffin-embedded human lung cancer tissue slide using Catalog No:109807(KRT6A Antibody) at dilution of 1:200 (under 40x lens).

Immunofluorescent analysis of A431 cells using Catalog No:109807(KRT6A Antibody) at dilution of 1:50 and Alexa Fluor 488-congugated AffiniPure Goat Anti-Rabbit IgG(H+L)