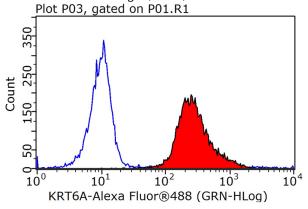

1X10^6 HeLa cells were stained with 0.2ug KRT6A antibody (Catalog No:109807, red) and control antibody (blue). Fixed with 90% MeOH blocked with 3% BSA (30 min). Alexa Fluor 488-congugated AffiniPure Goat Anti-Rabbit IgG(H+L) with dilution 1:1000.