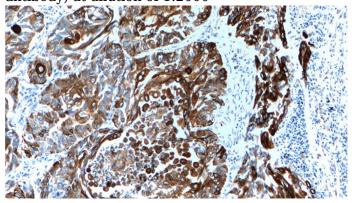

#### **Validations**

A431 cells were subjected to SDS PAGE followed by western blot with Catalog No:109807(KRT6A antibody) at dilution of 1:2000

Immunohistochemistry of paraffin-embedded human lung cancer tissue slide using Catalog No:109807(KRT6A Antibody) at dilution of 1:200 (under 10x lens).