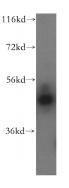

#### Antibody description

Cytokeratin 16 Rabbit Polyclonal antibody. Positive WB detected in HeLa cells, A375 cells, MCF7 cells. Positive IHC detected in human cervical cancer tissue, human cervix tissue, human skin tissue. Observed molecular weight by Western-blot: 48 kDa

### Validations

HeLa cells were subjected to SDS PAGE followed by western blot with Catalog No:109795(KRT16 antibody) at dilution of 1:500

Immunohistochemistry of paraffin-embedded human cervical cancer tissue slide using Catalog No:109795(KRT16 Antibody) at dilution of 1:200 (under 10x lens)