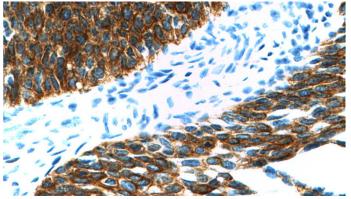

Immunohistochemistry of paraffin-embedded human cervical cancer tissue slide using Catalog No:109795(KRT16 Antibody) at dilution of 1:200

1/2

# Cytokeratin 16 antibody

Catalog Number: 109795

(under 40x lens)