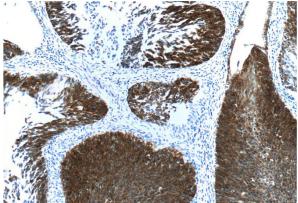

### Validations

HeLa cells were subjected to SDS PAGE followed by western blot with Catalog No:109795(KRT16 antibody) at dilution of 1:500

Immunohistochemistry of paraffin-embedded human cervical cancer tissue slide using Catalog No:109795(KRT16 Antibody) at dilution of 1:200 (under 10x lens)