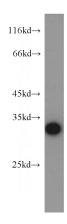

## CTHRC1 antibody

Catalog Number: 109724

Product name

CTHRC1 antibody

**Specificity** 

Human, Mouse, Rat; other species not tested.

**Antibody description** 

CTHRC1 Rabbit Polyclonal antibody. Positive WB detected in A375 cells, HEK-293 cells, Jurkat cells, mouse brain tissue, mouse lung tissue, rat lung tissue. Positive IP detected in A375 cells. Positive IHC detected in human breast cancer tissue. Observed molecular weight by Western-blot: 30 kDa

## **Validations**

A375 cells were subjected to SDS PAGE followed by western blot with Catalog No:109724(CTHRC1 antibody) at dilution of 1:800

Immunohistochemical of paraffin-embedded human breast cancer using Catalog No:109724(CTHRC1 antibody) at dilution of 1:50 (under 10x lens)