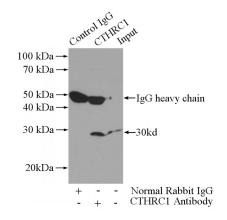

# CTHRC1 antibody

Catalog Number: 109724

Immunohistochemical of paraffin-embedded human breast cancer using Catalog No:109724(CTHRC1 antibody) at dilution of 1:50 (under 40x lens)

IP Result of anti-CTHRC1 (IP:Catalog No:109724, 3ug; Detection:Catalog No:109724 1:500) with A375 cells lysate 3600ug.