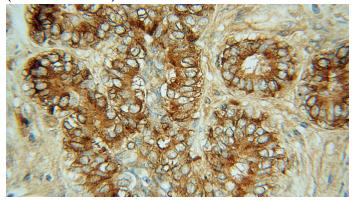

# CTHRC1 antibody

Catalog Number: 109724

Immunohistochemical of paraffin-embedded human breast cancer using Catalog No:109724(CTHRC1 antibody) at dilution of 1:50 (under 40x lens)

IP Result of anti-CTHRC1 (IP:Catalog No:109724, 3ug; Detection:Catalog No:109724 1:500) with A375 cells lysate 3600ug.