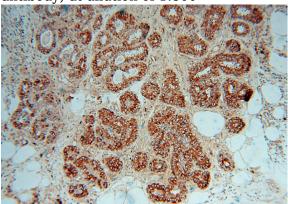

## **Validations**

A375 cells were subjected to SDS PAGE followed by western blot with Catalog No:109724(CTHRC1 antibody) at dilution of 1:800

Immunohistochemical of paraffin-embedded human breast cancer using Catalog No:109724(CTHRC1 antibody) at dilution of 1:50 (under 10x lens)