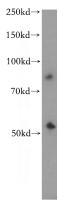

## CYP2S1 antibody

Catalog Number: 109698

**Product name** 

CYP2S1 antibody

**Specificity** 

human, mouse, rat; other species not tested.

**Antibody description** 

CYP2S1 Rabbit Polyclonal antibody. Positive WB detected in mouse lung tissue, mouse skin tissue. Observed molecular weight by Western-blot: 50-56kd

## **Validations**

mouse lung tissue were subjected to SDS PAGE followed by western blot with Catalog No:109698(CYP2S1 antibody) at dilution of 1:300