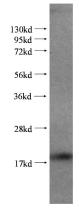

## Cyclophilin A antibody

Catalog Number: 109672

**Product name** 

Cyclophilin A antibody

**Specificity** 

Human, Mouse, Rat; other species not tested.

**Antibody description** 

Cyclophilin A Rabbit Polyclonal antibody. Positive WB detected in Jurkat cells. Observed molecular weight by Western-blot: 18kd

## **Validations**

Jurkat cells were subjected to SDS PAGE followed by western blot with Catalog No:109672(PPIA antibody) at dilution of 1:500