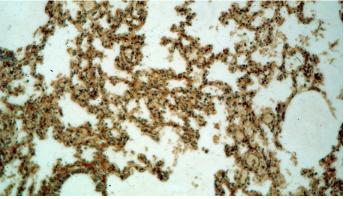

# IHC: 1:20-1:200 Validations

mouse lung tissue were subjected to SDS PAGE followed by western blot with Catalog No:109649(CXorf22 antibody) at dilution of 1:500

Immunohistochemical of paraffin-embedded human lung using Catalog No:109649(CXorf22 antibody) at dilution of 1:50 (under 10x lens)