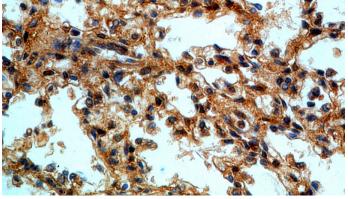

Immunohistochemical of paraffin-embedded human lung using Catalog No:109649(CXorf22 antibody) at dilution of 1:50 (under 40x lens)