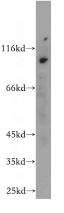

# IHC: 1:20-1:200 Validations

mouse lung tissue were subjected to SDS PAGE followed by western blot with Catalog No:109649(CXorf22 antibody) at dilution of 1:500

Immunohistochemical of paraffin-embedded human lung using Catalog No:109649(CXorf22 antibody) at dilution of 1:50 (under 10x lens)