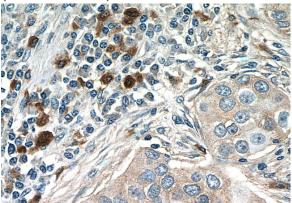

### Antibody description

CXCL17 Rabbit Polyclonal antibody. Positive IHC detected in human breast cancer tissue, human liver cancer tissue.

#### Validations

Immunohistochemistry of paraffin-embedded human breast cancer tissue slide using Catalog No:109641(CXCL17 Antibody) at dilution of 1:50 (under 10x lens)

Immunohistochemistry of paraffin-embedded human breast cancer tissue slide using Catalog No:109641(CXCL17 Antibody) at dilution of 1:50 (under 40x lens)