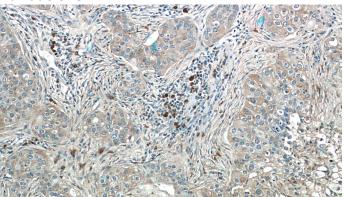

### Antibody description

CXCL17 Rabbit Polyclonal antibody. Positive IHC detected in human breast cancer tissue, human liver cancer tissue.

#### Validations

Immunohistochemistry of paraffin-embedded human breast cancer tissue slide using Catalog No:109641(CXCL17 Antibody) at dilution of 1:50 (under 10x lens)

Immunohistochemistry of paraffin-embedded human breast cancer tissue slide using Catalog No:109641(CXCL17 Antibody) at dilution of 1:50 (under 40x lens)