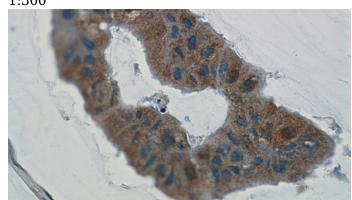

## **Antibody description**

CWF19L2 Rabbit Polyclonal antibody. Positive WB detected in HeLa cells, HEK-293 cells, Jurkat cells, PC-3 cells. Positive IHC detected in human kidney tissue, human brain tissue, human breast cancer tissue. Observed molecular weight by Westernblot: 103 kDa

#### **Validations**

HeLa cells were subjected to SDS PAGE followed by western blot with Catalog No:109632(CWF19L2 Antibody) at dilution of 1:300

Immunohistochemistry of paraffin-embedded human breast cancer tissue slide using Catalog No:109632(CWF19L2 Antibody) at dilution of 1:50 (under 40x lens)