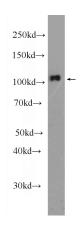

## **Antibody description**

CWF19L2 Rabbit Polyclonal antibody. Positive WB detected in HeLa cells, HEK-293 cells, Jurkat cells, PC-3 cells. Positive IHC detected in human kidney tissue, human brain tissue, human breast cancer tissue. Observed molecular weight by Westernblot: 103 kDa

#### **Validations**

HeLa cells were subjected to SDS PAGE followed by western blot with Catalog No:109632(CWF19L2 Antibody) at dilution of 1:300

Immunohistochemistry of paraffin-embedded human breast cancer tissue slide using Catalog No:109632(CWF19L2 Antibody) at dilution of 1:50 (under 40x lens)