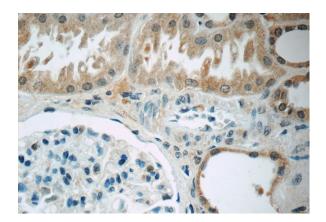

## **Antibody description**

CWF19L2 Rabbit Polyclonal antibody. Positive WB detected in HeLa cells, HEK-293 cells, Jurkat cells, PC-3 cells. Positive IHC detected in human kidney tissue, human brain tissue, human breast cancer tissue. Observed molecular weight by Westernblot: 103 kDa

# CWF19L2 antibody

Catalog Number: 109632

Immunohistochemistry of paraffin-embedded human kidney tissue slide using Catalog No:109632(CWF19L2 Antibody) at dilution of 1:50 (under 40x lens)