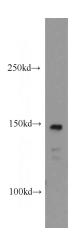

## **Antibody description**

CSPP1 Rabbit Polyclonal antibody. Positive WB detected in Jurkat cells, HEK-293 cells, HeLa cells, mouse testis tissue, rat testis tissue. Positive IF detected in Hela cells. Observed molecular weight by Western-blot: 141kd

#### **Validations**

Jurkat cells were subjected to SDS PAGE followed by western blot with Catalog No:109606(CSPP1 antibody) at dilution of 1:200

Immunofluorescent analysis of Hela cells, using CSPP1 antibody Catalog No:109606 at 1:25 dilution and Rhodamine-labeled goat anti-rabbit IgG (red). Blue pseudocolor = DAPI (fluorescent DNA dye).