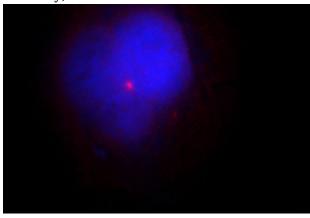

#### **Validations**

Jurkat cells were subjected to SDS PAGE followed by western blot with Catalog No:109606(CSPP1 antibody) at dilution of 1:200

Immunofluorescent analysis of Hela cells, using CSPP1 antibody Catalog No:109606 at 1:25 dilution and Rhodamine-labeled goat anti-rabbit IgG (red). Blue pseudocolor = DAPI (fluorescent DNA dye).