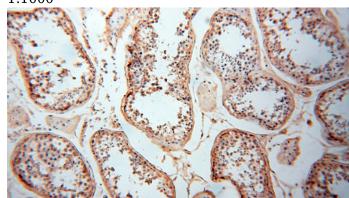

1:1000

Immunohistochemical of paraffin-embedded human testis using Catalog No:109601(CSNK1A1L antibody) at dilution of 1:100 (under 10x lens)

Immunohistochemical of paraffin-embedded