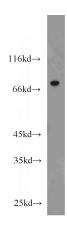

**Dilutions** 

Recommended Dilution:

WB: 1:500-1:5000

IHC: 1:20-1:200

**Validations** 

HeLa cells were subjected to SDS PAGE followed by western blot with Catalog No:109601(CSNK1A1L antibody) at dilution of