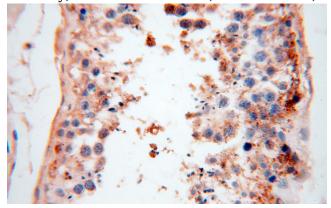

1:1000

Immunohistochemical of paraffin-embedded human testis using Catalog No:109601(CSNK1A1L antibody) at dilution of 1:100 (under 10x lens)

Immunohistochemical of paraffin-embedded

## **CSNK1A1L antibody**

Catalog Number: 109601

human testis using Catalog No:109601(CSNK1A1L antibody) at dilution of 1:100 (under 40x lens)