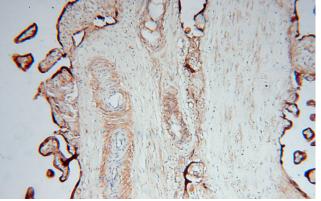

## IHC: 1:20-1:200 Validations

human placenta tissue were subjected to SDS PAGE followed by western blot with Catalog No:109596(CSHL1 antibody) at dilution of 1:1000

Immunohistochemical of paraffin-embedded human placenta using Catalog No:109596(CSHL1 antibody) at dilution of 1:100 (under 10x lens)