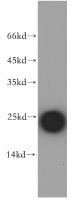

## **Antibody description**

CSHL1 Rabbit Polyclonal antibody. Positive WB detected in human placenta tissue. Positive IHC detected in human placenta. Observed molecular weight by Western-blot: 23kd

## IHC: 1:20-1:200 Validations

human placenta tissue were subjected to SDS PAGE followed by western blot with Catalog No:109596(CSHL1 antibody) at dilution of 1:1000

Immunohistochemical of paraffin-embedded human placenta using Catalog No:109596(CSHL1 antibody) at dilution of 1:100 (under 10x lens)