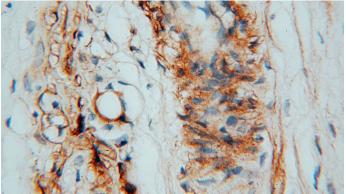

Immunohistochemical of paraffin-embedded human placenta using Catalog No:109596(CSHL1 antibody) at dilution of 1:100 (under 40x lens)