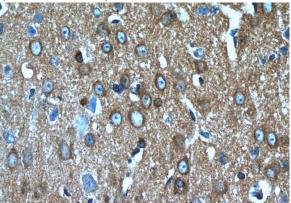

Immunohistochemistry of paraffin-embedded mouse brain tissue slide using Catalog No:109572(DPYSL3 Antibody) at dilution of 1:50

# **CRMP4** antibody

Catalog Number: 109572

(under 40x lens)