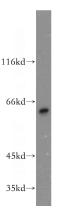

## Antibody description

CRMP4 Rabbit Polyclonal antibody. Positive IHC detected in mouse brain tissue, human heart tissue. Positive WB detected in mouse cerebellum tissue, mouse brain tissue. Observed molecular weight by Western-blot: 60-70kd

## Validations

mouse cerebellum tissue were subjected to SDS PAGE followed by western blot with Catalog No:109572(DPYSL3 antibody) at dilution of 1:400

Immunohistochemistry of paraffin-embedded mouse brain tissue slide using Catalog No:109572(DPYSL3 Antibody) at dilution of 1:50 (under 10x lens)