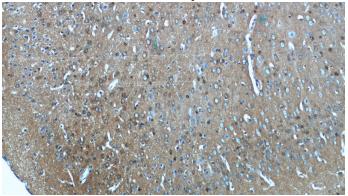

## Validations

mouse cerebellum tissue were subjected to SDS PAGE followed by western blot with Catalog No:109572(DPYSL3 antibody) at dilution of 1:400

Immunohistochemistry of paraffin-embedded mouse brain tissue slide using Catalog No:109572(DPYSL3 Antibody) at dilution of 1:50 (under 10x lens)

Immunohistochemistry of paraffin-embedded mouse brain tissue slide using Catalog No:109572(DPYSL3 Antibody) at dilution of 1:50