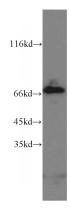

## **CREBZF** antibody

Catalog Number: 109552

**Product name** 

CREBZF antibody

**Specificity** 

human, mouse, rat; other species not tested.

**Antibody description** 

CREBZF Rabbit Polyclonal antibody. Positive WB detected in mouse brain tissue, mouse kidney tissue. Observed molecular weight by Westernblot: 65-68kd

## **Validations**

mouse brain tissue were subjected to SDS PAGE followed by western blot with Catalog No:109552(CREBZF antibody) at dilution of 1:100