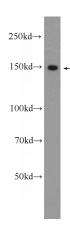

**Antibody description** 

CPS1 Rabbit Polyclonal antibody. Positive WB detected in HepG2 cells, mouse liver tissue, rat liver tissue. Observed molecular weight by

Western-blot: 150

**Preparation** 

This antibody was obtained by immunization of CPS1 recombinant protein (Accession Number: XM\_011510641). Purification method: Antigen affinity purified.

## **Validations**

HepG2 cells were subjected to SDS PAGE followed by western blot with Catalog No:109523(CPS1 Antibody) at dilution of 1:1000