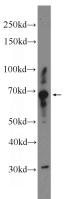

### Antibody description

CPNE5 Rabbit Polyclonal antibody. Positive WB detected in mouse embryo tissue. Observed molecular weight by Western-blot: 68 kDa

# Validations

mouse embryo tissue were subjected to SDS PAGE followed by western blot with Catalog No:109517(CPNE5 Antibody) at dilution of 1:300