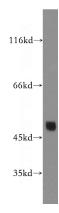

## Connexin-46 antibody

Catalog Number: 109455

**Product name** 

Connexin-46 antibody

**Specificity** 

Human; other species not tested.

**Antibody description** 

Connexin-46 Rabbit Polyclonal antibody. Positive WB detected in human brain tissue. Observed molecular weight by Western-blot: 48 kDa

## **Validations**

human brain tissue were subjected to SDS PAGE followed by western blot with Catalog No:109455(GJA3 antibody) at dilution of 1:100